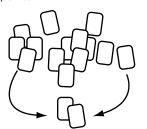

E А Ο Ν

Tool 1: **Forced** association

This helps you to generate service ideas using the well known forced association method. Its simple, fun and forces you to think in a different way.

Put all cards face down on the table. Pick two cards and create a service for your project based upon just these touch-points.