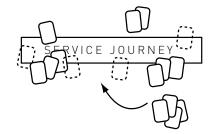

#### Tool 2: Mapping touch-points

Create a service journey. For each step of the service journey, choose the touch-point cards from the pack that the customer encounters.

This mapping can be used to then identify problems customers might have along the service journey, consistency of touch-point design, tone of voice differences between touch-points etc.